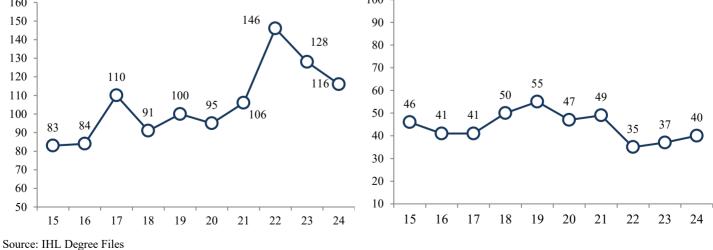

### History of Degrees Awarded by Academic Level | Table 3.14 Academic Years 2015 - 2024

| Degree     | Degrees Awarded |      |      |      |      |       | 5 Yr | 5 Yr |
|------------|-----------------|------|------|------|------|-------|------|------|
| Degree     | 2020            | 2021 | 2022 | 2023 | 2024 | Total | # Ch | % Ch |
| ASN        | 47              | 49   | 35   | 37   | 40   | 208   | -7   | -15% |
| Bachelor's | 775             | 836  | 746  | 705  | 637  | 3,699 | -138 | -18% |
| Master's   | 88              | 104  | 134  | 122  | 109  | 557   | 21   | 24%  |
| DNP        | 7               | 2    | 12   | 6    | 7    | 34    | 0    | 0%   |
| Total      | 917             | 991  | 927  | 870  | 793  | 4,498 | -124 | -14% |

source. IIIL Degree Plies

<sup>1</sup> Includes DNP Degrees

 $^2$  PMC's are not included in Table 3.14. In AY 2024, one PMC was awarded.