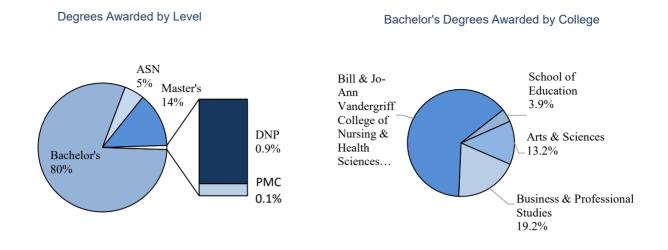

### History of Degrees Awarded by Academic Level | Table 3.14 Academic Years 2015 - 2024

| Degree     | Degrees Awarded |      |      |      |      |       | 5 Yr | 5 Yr |
|------------|-----------------|------|------|------|------|-------|------|------|
| Degree     | 2020            | 2021 | 2022 | 2023 | 2024 | Total | # Ch | % Ch |
| ASN        | 47              | 49   | 35   | 37   | 40   | 208   | -7   | -15% |
| Bachelor's | 775             | 836  | 746  | 705  | 637  | 3,699 | -138 | -18% |
| Master's   | 88              | 104  | 134  | 122  | 109  | 557   | 21   | 24%  |
| DNP        | 7               | 2    | 12   | 6    | 7    | 34    | 0    | 0%   |
| Total      | 917             | 991  | 927  | 870  | 793  | 4,498 | -124 | -14% |

### Degrees Awarded by College, Department, CIP & Major/Concentration | Table 3.15 Academic Years 2020 - 2024

| College/<br>Department      | CIP          | Major/Concentration                      | Degree | 2020 | 2021 | 2022 | 2023 | 2024 | Grand<br>Total |
|-----------------------------|--------------|------------------------------------------|--------|------|------|------|------|------|----------------|
| College of Arts &           | & Sciences T | otal                                     |        | 134  | 105  | 105  | 104  | 108  | 556            |
| Art & Design                | 131302       | Art Education                            | BFA    | 2    | 0    | 0    | 0    | 0    | 2              |
|                             | 500101       | Fine Arts - Studio Art                   | BFA    | 3    | 2    | 0    | 6    | 4    | 15             |
|                             | 300101       | Fine Arts - Studio - Graphic             | BFA    | 4    | 2    | 3    | 0    | 8    | 17             |
|                             | Departme     | nt Total                                 |        | 9    | 4    | 3    | 6    | 12   | 34             |
| Communication               | 090101       | Communication                            | BA     | 2    | 2    | 5    | 1    | 3    | 13             |
|                             | 090101       | Communication                            | BS     | 5    | 4    | 3    | 3    | 3    | 18             |
|                             | Departme     | nt Total                                 |        | 7    | 6    | 8    | 4    | 6    | 31             |
| History, Political          | 309999       | Interdisciplinary Studies                | BA     | 2    | 1    | 0    | 0    | 0    | 3              |
| Science, &<br>Geography     |              |                                          | BS     | 0    | 0    | 1    | 1    | 1    | 3              |
| Geography                   |              | Political Science                        | BS     | 0    | 0    | 1    | 0    | 2    | 3              |
|                             | 451001       | Political Science - Nonprofit Advocacy   | BS     | 0    | 0    | 0    | 1    | 0    | 1              |
|                             |              | Political Science - Social Studies       | BS     | 0    | 2    | 6    | 4    | 4    | 16             |
|                             |              | History                                  | BA     | 5    | 12   | 5    | 1    | 3    | 26             |
|                             | 540101       | History - Public History                 | BA     | 0    | 0    | 1    | 4    | 1    | 6              |
|                             |              | History - Teacher Certification          | BA     | 0    | 0    | 1    | 1    | 0    | 2              |
|                             | Departme     | ent Total                                |        | 7    | 15   | 15   | 12   | 11   | 60             |
| Languages,                  | 050207       | Women's Leadership                       | MA     | 5    | 2    | 1    | 2    | 3    | 13             |
| Literature, &<br>Philosophy | 030207       | Women's, Gender & Sexuality Studies      | BA     | 1    | 0    | 0    | 0    | 0    | 1              |
| Philosophy                  | 160905       | Spanish                                  | BA     | 2    | 3    | 1    | 1    | 1    | 8              |
|                             |              | English                                  | BA     | 13   | 4    | 2    | 4    | 0    | 23             |
|                             | 220101       | English - Creative Writing               | BA     | 5    | 3    | 2    | 4    | 4    | 18             |
|                             | 230101       | English - Literature                     | BA     | 0    | 0    | 0    | 2    | 3    | 5              |
|                             |              | English - Teacher Certification          | BA     | 2    | 1    | 2    | 0    | 2    | 7              |
|                             | 231302       | Creative Writing                         | MFA    | 8    | 10   | 13   | 13   | 9    | 53             |
|                             | Departme     | ent Total                                |        | 36   | 23   | 21   | 26   | 22   | 128            |
| Music                       |              | Music                                    | BA     | 1    | 2    | 0    | 0    | 0    | 3              |
|                             | 500901       | Music-Composition                        | BA     | 0    | 0    | 0    | 0    | 1    | 1              |
|                             |              | Music - Music Education                  | BM     | 0    | 1    | 1    | 3    | 1    | 6              |
|                             |              | Music - Music Therapy                    | BM     | 5    | 4    | 3    | 2    | 0    | 14             |
|                             |              | Music - Performance                      | BA     | 0    | 0    | 1    | 0    | 2    | 3              |
|                             | Departme     | nt Total                                 |        | 6    | 7    | 5    | 5    | 4    | 27             |
| Psychology &                | 190101       | Family Science                           | BS     | 6    | 10   | 7    | 7    | 4    | 34             |
| Family Science              | 420101       | Psychology                               | BA     | 36   | 13   | 8    | 5    | 2    | 64             |
|                             | -            |                                          | BS     | 0    | 0    | 3    | 10   | 11   | 24             |
| <u> </u>                    | Departme     |                                          |        | 42   | 23   | 18   | 22   | 17   | 122            |
| Sciences &<br>Mathematics   | 260101       | Biology                                  | BS     | 18   | 20   | 25   | 10   | 18   | 91             |
| Wathematics                 |              | Biology - Teacher Certification          | BS     | 1    | 2    | 0    | 0    | 0    | 3              |
|                             | 270101       | Mathematics                              | BS     | 0    | 1    | 2    | 2    | 2    | 7              |
|                             |              | Mathematics - Teacher Certification      | BS     | 0    | 1    | 0    | 1    | 1    | 3              |
|                             | 400101       | Physical Science - Teacher Certification | BS     | 0    | 0    | 0    | 0    | 0    | 0              |
|                             | 400501       | Chemistry                                | BS     | 5    | 0    | 0    | 2    | 1    | 8              |
| These                       | Departme     |                                          | DA     | 24   | 24   | 27   | 15   | 22   | 112            |
| Theatre                     | 500101       | Theatre                                  | BA     | 0    | 0    | 0    | 1    | 1    | 2              |
|                             |              | Theatre - Theatre Education              | BA     | 1    | 0    | 1    | 0    | 1    | 3              |
|                             | 500506       | Physical Theatre                         | MFA    | 2    | 3    | 0    | 0    | 0    | 5              |
|                             |              | Theatre Education                        | MFA    | 0    | 0    | 7    | 13   | 12   | 32             |
|                             | Departme     |                                          |        |      |      |      |      |      |                |

## Degrees Awarded by College, Department, CIP & Major/Concentration | Table 3.15 Academic Years 2020 - 2024

| College/<br>Department | CIP          | Major/Concentration                | Degree | 2020 | 2021 | 2022 | 2023 | 2024 | Grand<br>Total |
|------------------------|--------------|------------------------------------|--------|------|------|------|------|------|----------------|
| _                      | ness & Profe | essional Studies Total             |        | 173  | 165  | 162  | 179  | 138  | 817            |
| Business               | 240101       | General Studies                    | BS     | 2    | 1    | 0    | 0    | 0    | 3              |
|                        | 240199       | Professional Studies               | BPS    | 13   | 15   | 15   | 14   | 11   | 68             |
|                        |              | Business Admin - Culin Art - Gulf  | BAS    | 1    | 0    | 0    | 0    | 0    | 1              |
|                        |              | Business Admin - Culin Art - Hinds | BAS    | 1    | 0    | 0    | 0    | 0    | 1              |
|                        |              | Business Admin - Culin Art - Main  | BAS    | 2    | 2    | 4    | 6    | 6    | 20             |
|                        |              | Business Admin - General Business  | BAS    | 11   | 5    | 6    | 7    | 11   | 40             |
|                        |              | Business Admin - Health Care Mgt   | BAS    | 12   | 7    | 5    | 5    | 3    | 32             |
|                        |              | Business Admin - Human Res Mgt     | BAS    | 5    | 4    | 7    | 9    | 3    | 28             |
|                        |              | Business Admin - Legal Admin       | BAS    | 1    | 3    | 1    | 3    | 3    | 11             |
|                        |              | Business Admin - Management        | BAS    | 1    | 0    | 4    | 4    | 1    | 10             |
|                        |              | Business Admin - Marketing         | BAS    | 0    | 3    | 2    | 2    | 0    | 7              |
|                        |              | Business Admin - MIS               | BAS    | 3    | 8    | 7    | 5    | 4    | 27             |
|                        |              | Business Admin - Accounting        | BBA    | 5    | 12   | 9    | 16   | 11   | 53             |
|                        | 520201       | Business Admin - General Business  | BBA    | 14   | 16   | 20   | 26   | 18   | 94             |
|                        |              | Business Admin - Health Care Mgt   | BBA    | 14   | 20   | 14   | 13   | 13   | 74             |
|                        |              | Business Admin - Human Res Mgt     | BBA    | 5    | 7    | 10   | 11   | 3    | 36             |
|                        |              | Business Admin - Management        | BBA    | 5    | 10   | 9    | 7    | 9    | 40             |
|                        |              | Business Admin - Marketing         | BBA    | 5    | 5    | 4    | 5    | 4    | 23             |
|                        |              | Business Admin - MIS               | BBA    | 4    | 3    | 5    | 5    | 3    | 20             |
|                        |              | Business Admin - Nonprofit Mgt     | BBA    | 0    | 0    | 1    | 0    | 0    | 1              |
|                        |              | Business Admin - Sports Mgt        | BBA    | 0    | 0    | 1    | 5    | 4    | 10             |
|                        |              | Business Admin - General Business  | BS     | 4    | 0    | 1    | 0    | 0    | 5              |
|                        |              | Business Admin - Health Care Mgt   | BS     | 8    | 2    | 1    | 0    | 0    | 11             |
|                        |              | Business Admin - Human Res Mgt     | BS     | 2    | 0    | 0    | 0    | 0    | 2              |
|                        |              | Business Admin - Management        | BS     | 1    | 1    | 0    | 0    | 0    | 2              |
|                        |              | Business Admin - Marketing         | BS     | 4    | 1    | 0    | 0    | 0    | 5              |
|                        |              | Business Admin - MIS               | BS     | 4    | 0    | 0    | 0    | 0    | 4              |
|                        | 520201       | Business Administration            | MBA    | 6    | 10   | 19   | 18   | 16   | 69             |
|                        | 520301       | Accounting                         | BS     | 9    | 1    | 0    | 0    | 0    | 10             |
|                        | Departm      | ent Total                          |        | 142  | 136  | 145  | 161  | 123  | 707            |
| Culinary Arts          | 120599       | Culinary Arts                      | BS     | 15   | 15   | 12   | 9    | 8    | 59             |
|                        | Departm      | ent Total                          |        | 15   | 15   | 12   | 9    | 8    | 59             |
| Legal Studies          | 220302       | Legal Studies                      | BA     | 5    | 2    | 1    | 1    | 1    | 10             |
|                        | 220302       |                                    | BS     | 11   | 12   | 4    | 8    | 6    | 41             |
|                        | Departm      | ent Total                          |        | 16   | 14   | 5    | 9    | 7    | 51             |

### Degrees Awarded by College, Department, CIP & Major/Concentration | Table 3.15 Academic Years 2020 - 2024

| College/<br>Department | CIP      | Major/Concentration                       | Degree | 2020 | 2021 | 2022 | 2023 | 2024 | Grand<br>Total |
|------------------------|----------|-------------------------------------------|--------|------|------|------|------|------|----------------|
|                        | 0        | College of Nursing & Health Sciences Tota | ıl     | 573  | 658  | 594  | 539  | 505  | 2869           |
| Associate Nursing      | 513801   | Associate of Science Nursing              | ASN    | 47   | 49   | 35   | 37   | 40   | 208            |
|                        | Departm  | ent Total                                 |        | 47   | 49   | 35   | 37   | 40   | 208            |
| Baccalaureate          | 512001   | Bachelor of Science Nursing               | BSN    | 60   | 64   | 50   | 66   | 82   | 322            |
| Nursing                | 513801   | Nursing - BSN - Tupelo                    | BSN    | 311  | 377  | 329  | 291  | 230  | 1538           |
|                        | Departm  | ent Total                                 |        | 371  | 441  | 379  | 357  | 312  | 1860           |
| Graduate Nursing       | 513805   | Post-Graduate Adv Pr Reg Nurse            | PMC    | 0    | 0    | 0    | 0    | 1    | 1              |
|                        | 513818   | Doctor of Nursing Practice                | DNP    | 7    | 2    | 12   | 6    | 7    | 34             |
|                        | 513899   | Family Nurse Practitioner                 | MSN    | 27   | 33   | 26   | 19   | 19   | 124            |
|                        | Departm  | ent Total                                 |        | 34   | 35   | 38   | 25   | 27   | 159            |
| Health &               | 310501   | Kinesiology - Exer Sci - Phys Ther        | BS     | 8    | 11   | 13   | 5    | 10   | 47             |
| Kinesiology            |          | Kinesiology - Exercise Science            | BS     | 18   | 14   | 23   | 20   | 11   | 86             |
|                        | 512201   | Public Health                             | MPH    | 18   | 12   | 25   | 8    | 6    | 69             |
|                        | 512207   | Public Health Education                   | BAS    | 2    | 4    | 3    | 1    | 6    | 16             |
|                        |          |                                           | BS     | 36   | 51   | 25   | 26   | 37   | 175            |
|                        | Departm  | ent Total                                 |        | 82   | 92   | 89   | 60   | 70   | 393            |
| Speech-Language        | 510203   | Speech-Language Pathology                 | BS     | 24   | 23   | 32   | 34   | 30   | 143            |
| Pathology              | 510205   | Speech-Language Pathology                 | MS     | 15   | 18   | 21   | 26   | 26   | 106            |
|                        | Departm  | ent Total                                 |        | 39   | 41   | 53   | 60   | 56   | 249            |
| School of Educati      | on Total |                                           |        | 37   | 63   | 66   | 48   | 43   | 257            |
| Education              | 190706   | Early Childhood Development               | BS     | 2    | 3    | 7    | 2    | 1    | 15             |
|                        | 130101   | Education                                 | MED    | 5    | 10   | 6    | 5    | 6    | 32             |
|                        | 131202   | Elementary Education                      | BS     | 27   | 42   | 33   | 22   | 23   | 147            |
|                        | 131205   | Secondary Teacher Ed (Alt Rte)            | MAT    | 2    | 6    | 16   | 18   | 12   | 54             |
|                        | 240102   | University Studies                        | BUS    | 1    | 2    | 4    | 1    | 1    | 9              |
|                        | Departm  | ent Total                                 |        | 37   | 63   | 66   | 48   | 43   | 257            |
| Total Degrees Aw       | arded    |                                           |        | 917  | 991  | 927  | 870  | 794  | 4499           |