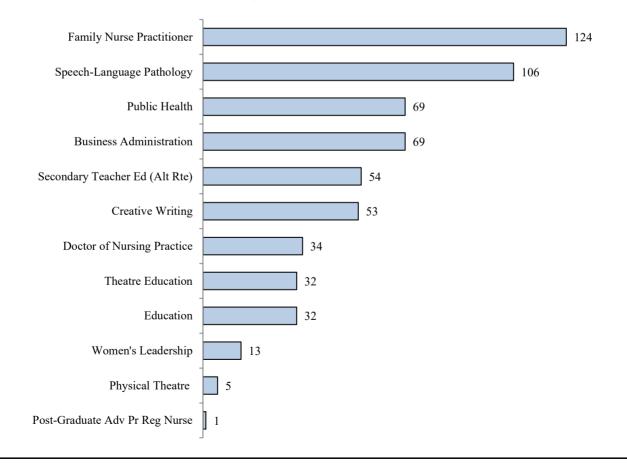

| 1   | 1   | 0   | 1   | 0   | 9     |
| Grand Total                                                         |        | 795  | 122 | 851  | 140 | 792  | 135 | 744 | 126 | 665 | 129 | 4,499 |

| 1 | Nursing - BSN             | 1860 | 50% | 6 Kinesiology          | 133 | 4% |
|---|---------------------------|------|-----|------------------------|-----|----|
| 2 | Business Administration   | 557  | 15% | 7 Biology              | 94  | 3% |
| 3 | Public Health Education   | 191  | 5%  | 8 Psychology           | 88  | 2% |
| 4 | Elementary Education      | 147  | 4%  | 9 Professional Studies | 68  | 2% |
| 5 | Speech-Language Pathology | 143  | 4%  | 10 Culinary Arts       | 59  | 2% |

Top 10 Bachelor's Degrees Awarded in the Last 5 Years

#### Graduate Degrees Awarded in the Last 5 Years



### History of Degrees Awarded by Academic Level | Table 3.14 Academic Years 2015 - 2024

| Degree     | Degrees Awarded |      |      |      |      |       | 5 Yr | 5 Yr |
|------------|-----------------|------|------|------|------|-------|------|------|
| Degree     | 2020            | 2021 | 2022 | 2023 | 2024 | Total | # Ch | % Ch |
| ASN        | 47              | 49   | 35   | 37   | 40   | 208   | -7   | -15% |
| Bachelor's | 775             | 836  | 746  | 705  | 637  | 3,699 | -138 | -18% |
| Master's   | 88              | 104  | 134  | 122  | 109  | 557   | 21   | 24%  |
| DNP        | 7               | 2    | 12   | 6    | 7    | 34    | 0    | 0%   |
| Total      | 917             | 991  | 927  | 870  | 793  | 4,498 | -124 | -14% |





source. IIIL Degree Plies

<sup>1</sup>