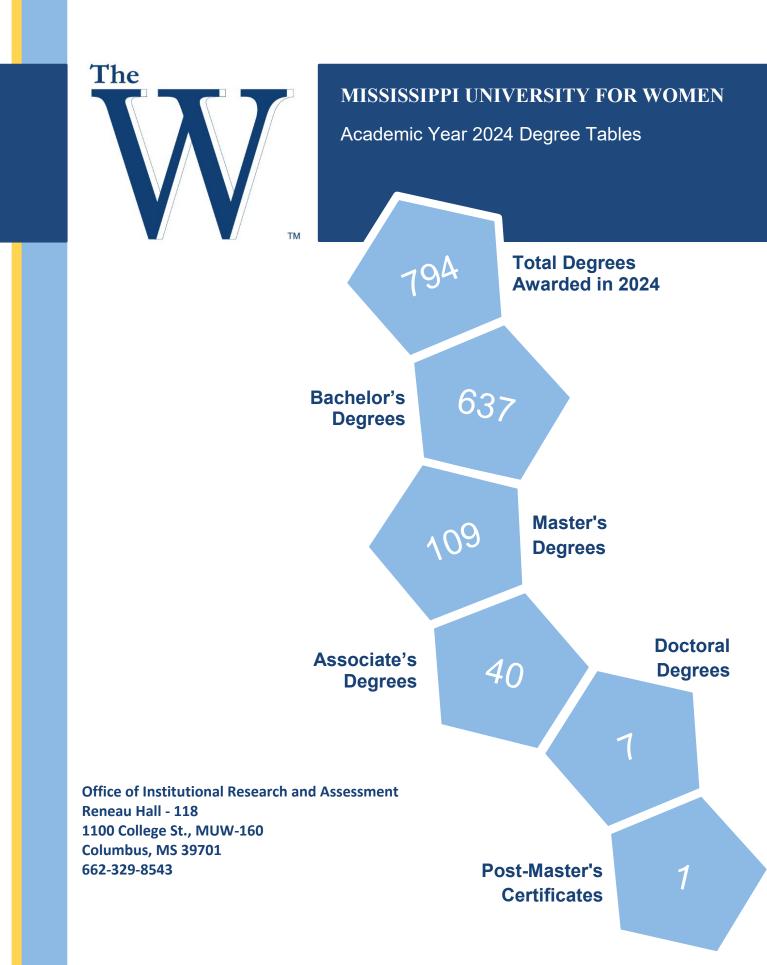

## Degrees Awarded by IHL Official Academic Program Inventory (API) | Table 3.8 Academic Year 2023-2024

| Associate of Science                       | 40  |
|--------------------------------------------|-----|
| 513801 Nursing                             | 40  |
| Bachelor of Applied Science                | 37  |
| 520201 Business Administration             | 31  |
| 512207 Public Health Education             | 6   |
| Bachelor of Arts                           | 25  |
| 090101 Communications                      | 3   |
| 230101 English                             | 9   |
| 540101 History                             | 4   |
| 309999 Interdisciplinary Studies           | 0   |
| 220302 Legal Studies                       | 1   |
| 270101 Mathematics                         | 0   |
| 500901 Music                               | 3   |
| 420101 Psychology                          | 2   |
| 160905 Spanish                             | 1   |
| 500101 Theatre                             | 2   |
| 050207 Women's, Gender & Sexuality Studies | 0   |
| Bachelor of Business Administration        | 65  |
| 520201 Business Administration             | 65  |
| Bachelor of Fine Arts                      | 12  |
| 500101 Fine Arts                           | 12  |
| Bachelor of Music                          | 1   |
| 500901 Music                               | 1   |
| Bachelor of Professional Studies           | 11  |
| 240199 Professional Studies                | 11  |
| Bachelor of Science                        | 173 |
| 260101 Biology                             | 18  |
| 400501 Chemistry                           | 1   |
| 090101 Communications                      | 3   |
| 120599 Culinary Arts                       | 8   |
| 190706 Early Childhood Development         | 1   |
| 131202 Elementary Education                | 23  |
| 190101 Family Science                      | 4   |
| 309999 Interdisciplinary Studies           | 1   |
| 310501 Kinesiology                         | 21  |
| 220302 Legal Studies                       | 6   |
| 270101 Mathematics                         | 3   |

| Bachelor of Science (Cont.)       | )                   |     |
|-----------------------------------|---------------------|-----|
| 400101 Physical Second            | ciences             | 0   |
| 451001 Political Se               | cience              | 6   |
| 420101 Psychology                 | y                   | 11  |
| 512207 Public Hea                 | lth Education       | 37  |
| 510203 Speech Pat                 | hology              | 30  |
| Bachelor of Science in Nur        | sing                | 312 |
| 513801 Nursing                    |                     | 312 |
| Bachelor of University Stu        | dies                | 1   |
| 240102 University                 | Studies             | 1   |
| Master of Arts                    |                     | 3   |
| 050207 Women's I                  | eadership           | 3   |
| Master of Arts in Teaching        | 5                   | 12  |
| 131205 Secondary                  | Teacher Education   | 12  |
| Master of Business Admini         | istration           | 16  |
| 520201 Business A                 | dministration       | 16  |
| Master of Education               |                     | 6   |
| 130101 Education                  |                     | 6   |
| Master of Fine Arts               |                     | 21  |
| 231302 Creative W                 | riting              | 9   |
| 500506 Theatre Ed                 | ucation             | 12  |
| Master of Public Health           |                     | 6   |
| 512201 Public Hea                 | lth                 | 6   |
| Master of Science                 |                     | 26  |
| 510203 Speech-La                  | nguage Pathology    | 26  |
| Master of Science in Nursi        | ng                  | 19  |
| 513899 Family Nu                  | rse Clinician       | 19  |
| <b>Doctor of Nursing Practice</b> | ,                   | 7   |
| 513818 Nursing Pr                 | actice              | 7   |
|                                   |                     |     |
| Total Degrees Awarded             |                     | 793 |
|                                   |                     |     |
|                                   |                     |     |
| <b>Certificate Programs</b>       |                     | 1   |
| 513805 Post-                      | Graduate Advanced-  | 1   |
| Practi                            | ce Registered Nurse |     |
|                                   |                     |     |
| Total Degrees/Certificates        | Awarded             | 794 |