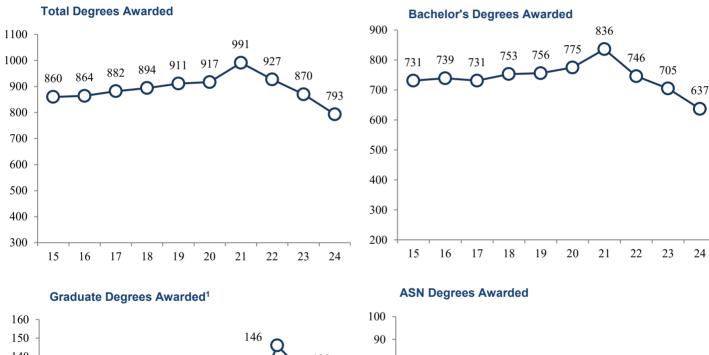

### History of Degrees Awarded by Academic Level | Table 3.14 Academic Years 2015 - 2024

| Degree     | Degrees Awarded |      |      |      |      |       | 5 Yr | 5 Yr |
|------------|-----------------|------|------|------|------|-------|------|------|
| Degree     | 2020            | 2021 | 2022 | 2023 | 2024 | Total | # Ch | % Ch |
| ASN        | 47              | 49   | 35   | 37   | 40   | 208   | -7   | -15% |
| Bachelor's | 775             | 836  | 746  | 705  | 637  | 3,699 | -138 | -18% |
| Master's   | 88              | 104  | 134  | 122  | 109  | 557   | 21   | 24%  |
| DNP        | 7               | 2    | 12   | 6    | 7    | 34    | 0    | 0%   |
| Total      | 917             | 991  | 927  | 870  | 793  | 4,498 | -124 | -14% |

source. IIIL Degree Plies

<sup>1</sup> Includes DNP Degrees

 $^2$  PMC's are not included in Table 3.14. In AY 2024, one PMC was awarded.