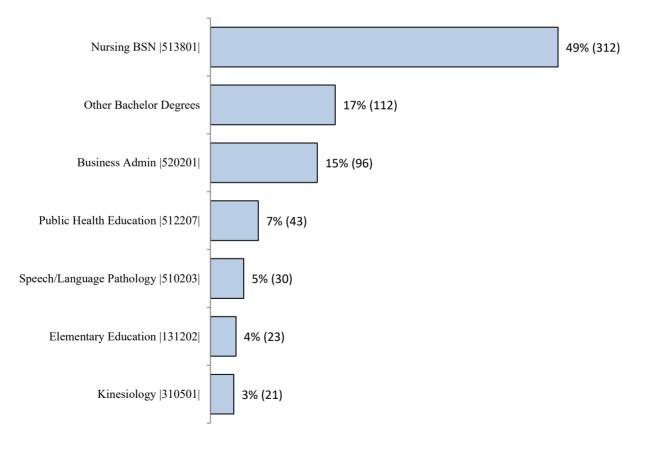

### Most Popular Bachelor's Degrees by CIP Code and IHL Program Title

#### Source: IHL Degree Files

Other Bachelor's Degrees include all Bachelor's programs with 15 or less degrees awarded.